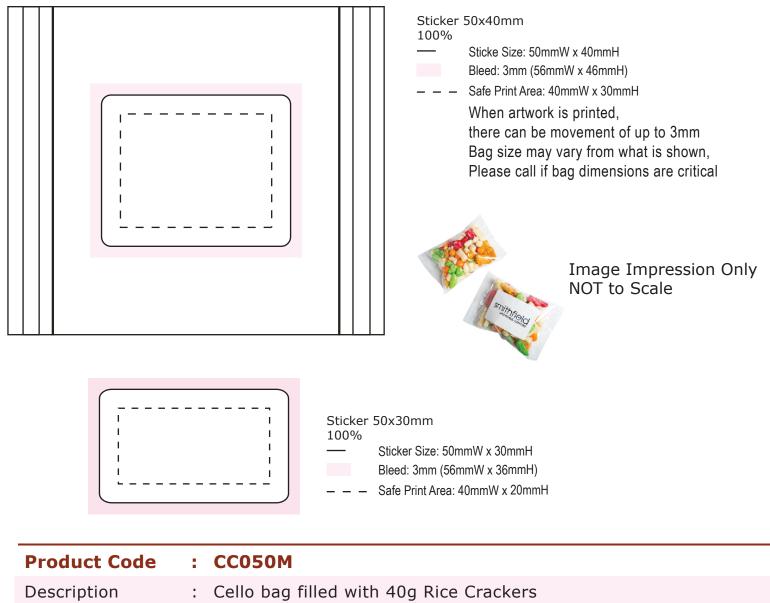

## ART APPROVAL

All colours used in this document are indicative only and they may vary across a variety of printing techniques and confectionery

| Description   | -                         | Cello bag filled with 40g Rice Crackers      |
|---------------|---------------------------|----------------------------------------------|
| Order#        | :                         |                                              |
| Company Name  | :                         |                                              |
| Contact       | :                         |                                              |
| Sticker Size  | :                         | 50mmW x 40mmH                                |
| Print Colour  | Customer must provide PMS | Customer must provide PMS Colour print guide |
| Quantity      | :                         |                                              |
| Delivery Date | :                         |                                              |
|               |                           |                                              |